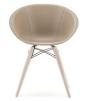

### 904/F

Chair - Ash Wood Legs

Upholstered with Category F Genuine Leather \$3,052