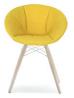

#### 900.8

Seat Covering/Cushion

| Upholstered with Category C Fabrics | \$1,060 |
|-------------------------------------|---------|
| Upholstered with Category H Fabrics | \$1,104 |
| Upholstered with Category E Fabrics | \$1,588 |
| Upholstered with Category G Fabrics | \$1,588 |