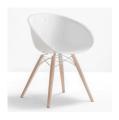

#### 904

Chair - Ash Wood Legs White or Sand Solid Colours

Technopolymer \$692